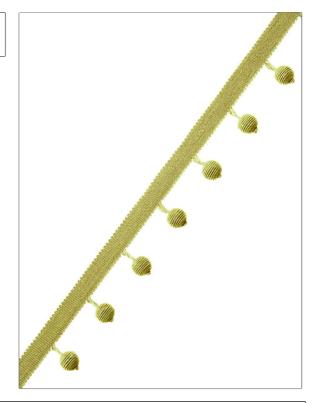

## FABRICUT Trimming Product Details

PATTERN Maxim
COLOR Pear

BRAND

APPLICATION

Fabricut

**Trimming** 

USES

CATEGORIES

Bedding, Window, Accessories

Tassel / Onion / Ball Fringe

воок

COLORS

**Color Source Trimmings** 

Light Green

DESIGN TYPES

Solid, Contemporary, Plain, Modern

ADDITIONAL PRODUCT NOTES

Exclusive Pattern, Tassel Fringe, Header Width: 0.50 In, Total Length: 1.50 In