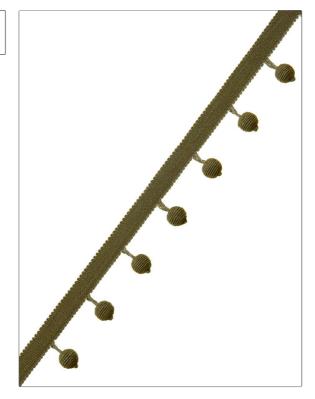

## FABRICUT° Trimming Product Details

PATTERN Maxim
COLOR Bayleaf

BRAND

APPLICATION

**Fabricut** 

Trimming

USES

CATEGORIES

Bedding, Window, Accessories

Tassel / Onion / Ball Fringe

воок

COLORS

**Color Source Trimmings** 

Taupe / Tan

DESIGN TYPES

Solid, Contemporary, Plain, Modern

ADDITIONAL PRODUCT NOTES

Exclusive Pattern, Tassel Fringe, Header Width: 0.50 In, Total Length: 1.50 In