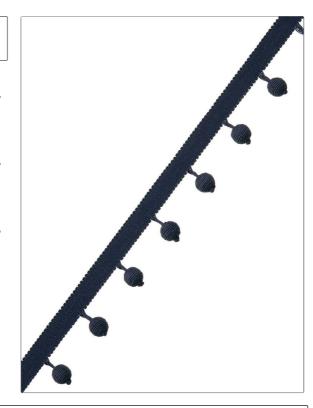

## FABRICUT<sup>®</sup> Trimming Product Details

PATTERN Maxim
COLOR Navy

BRAND APPLICATION

Fabricut Trimming

USES CATEGORIES

Bedding, Window, Tassel / Onion / Ball Fringe Accessories

BOOK COLORS

Color Source Trimmings Blue, Navy

ADDITIONAL PRODUCT NOTES

Exclusive Pattern, Tassel Fringe, Header Width: 0.50 In, Total Length: 1.50 In