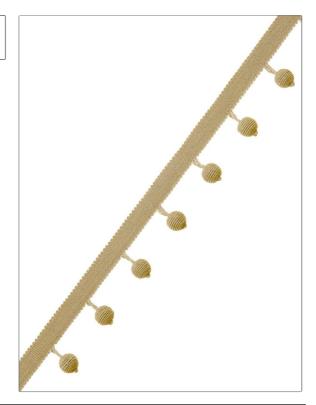

## FABRICUT Trimming Product Details

PATTERN Maxim
COLOR Birch

BRAND

APPLICATION

**Fabricut** 

Trimming

USES

CATEGORIES

Bedding, Window, Accessories

Tassel / Onion / Ball Fringe

воок

COLORS

**Color Source Trimmings** 

Taupe / Tan

DESIGN TYPES

Solid, Contemporary, Plain, Modern

ADDITIONAL PRODUCT NOTES

Exclusive Pattern, Tassel Fringe, Header Width: 0.50 In, Total Length: 1.50 In