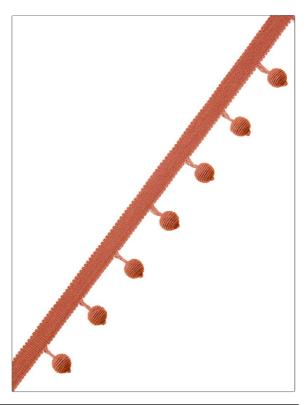

## FABRICUT<sup>®</sup> Trimming Product Details

PATTERN Maxim 30 COLOR BRAND APPLICATION **Fabricut** Trimming USES CATEGORIES Bedding, Window, Tassel / Onion / Ball Fringe Accessories COLORS DESIGN TYPES Coral / Peach Solid, Contemporary, Plain, Modern

ADDITIONAL PRODUCT NOTES

Exclusive Pattern, Tassel Fringe, Header Width: 0.50 In, Total Length: 1.50 In