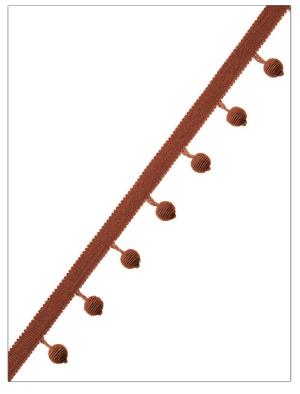

## FABRICUT<sup>®</sup> Trimming Product Details

PATTERN Maxim 28 COLOR BRAND APPLICATION **Fabricut** Trimming USES CATEGORIES Bedding, Window, Tassel / Onion / Ball Fringe Accessories COLORS DESIGN TYPES Coral / Peach Solid, Contemporary, Plain,

ADDITIONAL PRODUCT NOTES

Exclusive Pattern, Tassel Fringe, Header Width: 0.50 In, Total Length: 1.50 In