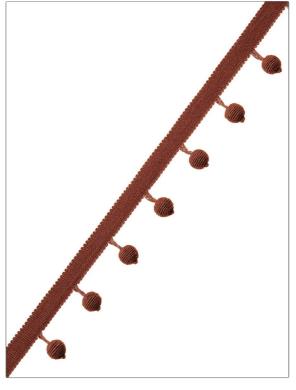

## FABRICUT Trimming Product Details

Solid, Contemporary, Plain,

Modern

PATTERN Maxim
COLOR 29

BRAND APPLICATION

Fabricut Trimming

USES CATEGORIES

Bedding, Window, Accessories

ADDITIONAL PRODUCT NOTES

Orange / Spice, Red

Exclusive Pattern, Tassel Fringe, Header Width: 0.50 In, Total Length: 1.50 In