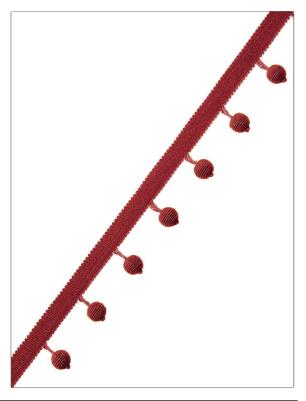

## FABRICUT Trimming Product Details

PATTERN Maxim COLOR 31 BRAND APPLICATION **Fabricut** Trimming USES CATEGORIES Bedding, Window, Tassel / Onion / Ball Fringe Accessories COLORS DESIGN TYPES Red Solid, Contemporary, Plain, Modern

ADDITIONAL PRODUCT NOTES

Exclusive Pattern, Tassel Fringe, Header Width: 0.50 In, Total Length: 1.50 In