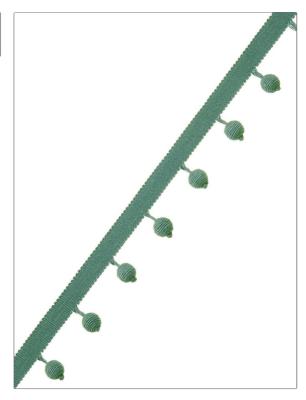

## FABRICUT Trimming Product Details

PATTERN Maxim COLOR 36 BRAND APPLICATION **Fabricut** Trimming USES CATEGORIES Bedding, Window, Tassel / Onion / Ball Fringe Accessories COLORS DESIGN TYPES Green Solid, Contemporary, Plain, Modern

ADDITIONAL PRODUCT NOTES

Exclusive Pattern, Tassel Fringe, Header Width: 0.50 In, Total Length: 1.50 In