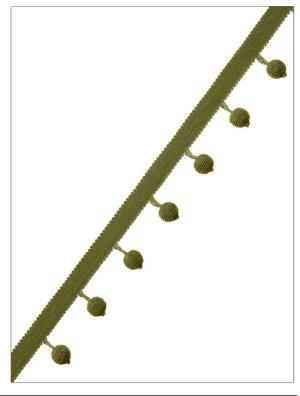

## FABRICUT Trimming Product Details

PATTERN Maxim 33 COLOR BRAND APPLICATION **Fabricut** Trimming USES CATEGORIES Bedding, Window, Tassel / Onion / Ball Fringe Accessories COLORS DESIGN TYPES Green Solid, Contemporary, Plain, Modern

ADDITIONAL PRODUCT NOTES

Exclusive Pattern, Tassel Fringe, Header Width: 0.50 In, Total Length: 1.50 In