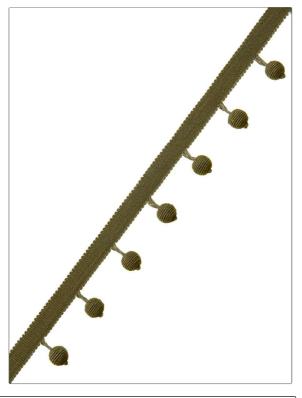

## FABRICUT Talenting Product Details

PATTERN Maxim 34 COLOR BRAND APPLICATION **Fabricut** Trimming USES CATEGORIES Bedding, Window, Tassel / Onion / Ball Fringe Accessories COLORS DESIGN TYPES Taupe / Tan Solid, Contemporary, Plain, Modern

ADDITIONAL PRODUCT NOTES

Exclusive Pattern, Tassel Fringe, Header Width: 0.50 In, Total Length: 1.50 In