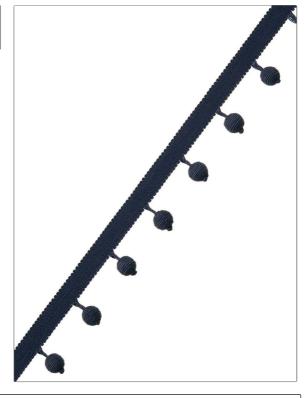

## FABRICUT<sup>®</sup> Trimming Product Details

PATTERN Maxim 45 COLOR BRAND APPLICATION **Fabricut** Trimming USES CATEGORIES Bedding, Window, Tassel / Onion / Ball Fringe Accessories COLORS DESIGN TYPES Blue, Navy Solid, Contemporary, Plain,

ADDITIONAL PRODUCT NOTES

Exclusive Pattern, Tassel Fringe, Header Width: 0.50 In, Total Length: 1.50 In