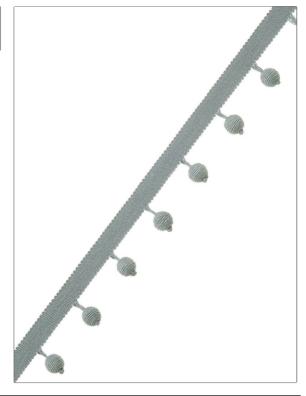

## FABRICUT Trimming Product Details

PATTERN Maxim 40 COLOR BRAND APPLICATION **Fabricut** Trimming USES CATEGORIES Bedding, Window, Tassel / Onion / Ball Fringe Accessories COLORS DESIGN TYPES **Light Blue** Solid, Contemporary, Plain,

ADDITIONAL PRODUCT NOTES

Exclusive Pattern, Tassel Fringe, Header Width: 0.50 In, Total Length: 1.50 In