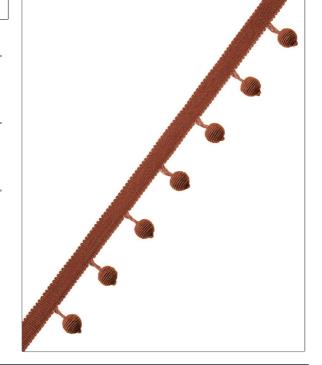

## FABRICUT Trimming Product Details

PATTERN Beadier
COLOR Deep Coral

BRAND

APPLICATION

**Fabricut** 

Trimming

USES

CATEGORIES

Bedding, Window, Accessories

Tassel / Onion / Ball Fringe

воок

COLORS

Color Source Trimmings Ring Set Coral / Peach

DESIGN TYPES

Solid, Contemporary, Plain, Modern

| VERTICAL REPEAT   | HORIZONTAL REPEAT | CONTENT              | PRODUCT NUMBER |
|-------------------|-------------------|----------------------|----------------|
| 0.00 in (0.00 cm) | 0.00 in (0.00 cm) | 63% Linen, 37% Rayon | 9862031        |
| DATE BOOKED       | COUNTRY           |                      |                |
| 02/2019           | China             |                      |                |

ADDITIONAL PRODUCT NOTES

Exclusive Pattern, Tassel Fringe, Header Width: 0.50 In, Total Length: 1.50 In