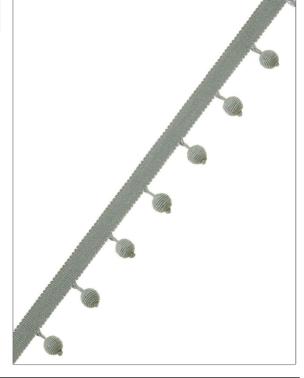

## FABRICUT<sup>®</sup> Trimming Product Details

PATTERN Beadier
COLOR Rain

BRAND

APPLICATION

**Fabricut** 

Trimming

USES

CATEGORIES

Bedding, Window, Accessories Tassel / Onion / Ball Fringe

воок

COLORS

Color Source Trimmings Ring Set Aqua / Teal

DESIGN TYPES

Solid, Contemporary, Plain, Modern

| VERTICAL REPEAT   | HORIZONTAL REPEAT | CONTENT              | PRODUCT NUMBER |
|-------------------|-------------------|----------------------|----------------|
| 0.00 in (0.00 cm) | 0.00 in (0.00 cm) | 63% Linen, 37% Rayon | 9862034        |
| DATE BOOKED       | COUNTRY           |                      |                |
| 02/2019           | China             |                      |                |

ADDITIONAL PRODUCT NOTES

Exclusive Pattern, Tassel Fringe, Header Width: 0.50 In, Total Length: 1.50 In