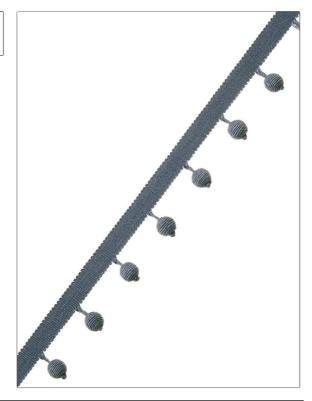

## FABRICUT Trimming Product Details

PATTERN Beadier
COLOR Blue

APPLICATION

BRAND

Fabricut Trimming

USES CATEGORIES

Bedding, Window, Tassel / Onion / Ball Fringe Accessories

Blue

ADDITIONAL PRODUCT NOTES

Exclusive Pattern, Tassel Fringe, Header Width: 0.50 In, Total Length: 1.50 In