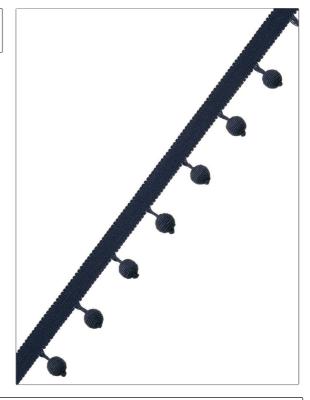

## FABRICUT Trimming Product Details

PATTERN Beadier
COLOR Navy

APPLICATION

Blue, Navy

BRAND

Fabricut Trimming

USES CATEGORIES

Bedding, Window, Tassel / Onion / Ball Fringe Accessories

ADDITIONAL PRODUCT NOTES

Exclusive Pattern, Tassel Fringe, Header Width: 0.50 In, Total Length: 1.50 In