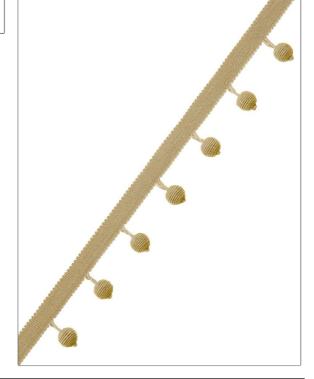

## FABRICUT<sup>®</sup> Trimming Product Details

PATTERN Beadier
COLOR Birch

BRAND

APPLICATION

**Fabricut** 

Trimming

USES

CATEGORIES

Bedding, Window, Accessories

Tassel / Onion / Ball Fringe

воок

COLORS

Color Source Trimmings Ring Set Taupe / Tan

DESIGN TYPES

Solid, Contemporary, Plain, Modern

| VERTICAL REPEAT   | HORIZONTAL REPEAT | CONTENT              | PRODUCT NUMBER |
|-------------------|-------------------|----------------------|----------------|
| 0.00 in (0.00 cm) | 0.00 in (0.00 cm) | 63% Linen, 37% Rayon | 9862049        |
| DATE BOOKED       | COUNTRY           |                      |                |
| 02/2019           | China             |                      |                |
|                   |                   |                      |                |

ADDITIONAL PRODUCT NOTES

Exclusive Pattern, Tassel Fringe, Header Width: 0.50 In, Total Length: 1.50 In