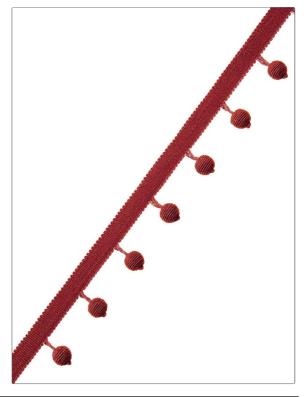

## FABRICUT Trimming Product Details

PATTERN **Beadier** 31 COLOR BRAND APPLICATION **Fabricut** Trimming USES CATEGORIES Bedding, Window, Tassel / Onion / Ball Fringe Accessories COLORS DESIGN TYPES Red Solid, Contemporary, Plain, Modern

ADDITIONAL PRODUCT NOTES

Exclusive Pattern, Tassel Fringe, Header Width: 0.50 In, Total Length: 1.50 In