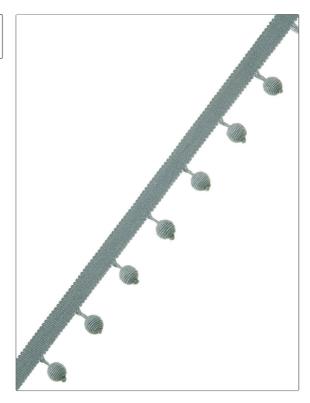

## FABRICUT Trimming Product Details

PATTERN **Beadier** 41 COLOR BRAND APPLICATION **Fabricut** Trimming USES CATEGORIES Bedding, Window, Tassel / Onion / Ball Fringe Accessories COLORS DESIGN TYPES Aqua / Teal Solid, Contemporary, Plain, Modern

ADDITIONAL PRODUCT NOTES

Exclusive Pattern, Tassel Fringe, Header Width: 0.50 In, Total Length: 1.50 In