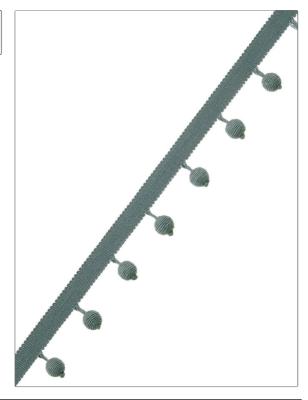

## FABRICUT Trimming Product Details

PATTERN **Beadier** 42 COLOR BRAND APPLICATION **Fabricut** Trimming USES CATEGORIES Bedding, Window, Tassel / Onion / Ball Fringe Accessories COLORS DESIGN TYPES Aqua / Teal Solid, Contemporary, Plain, Modern

ADDITIONAL PRODUCT NOTES

Exclusive Pattern, Tassel Fringe, Header Width: 0.50 In, Total Length: 1.50 In