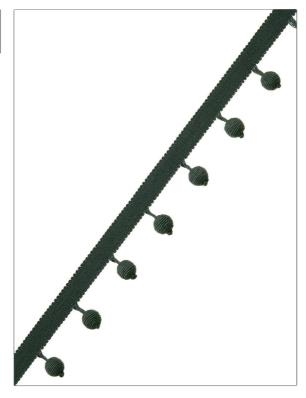

## FABRICUT Trimming Product Details

PATTERN **Beadier** 37 COLOR BRAND APPLICATION **Fabricut** Trimming USES CATEGORIES Bedding, Window, Tassel / Onion / Ball Fringe Accessories COLORS DESIGN TYPES Green Solid, Contemporary, Plain, Modern

ADDITIONAL PRODUCT NOTES

Exclusive Pattern, Tassel Fringe, Header Width: 0.50 In, Total Length: 1.50 In