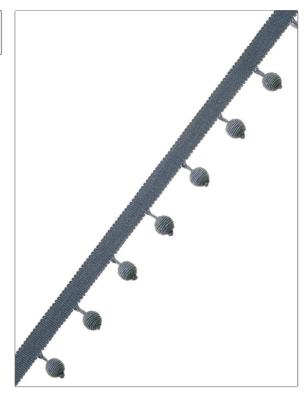

## FABRICUT Trimming Product Details

PATTERN **Beadier** 43 COLOR BRAND APPLICATION **Fabricut** Trimming USES CATEGORIES Bedding, Window, Tassel / Onion / Ball Fringe Accessories COLORS DESIGN TYPES Blue Solid, Contemporary, Plain, Modern

ADDITIONAL PRODUCT NOTES

Exclusive Pattern, Tassel Fringe, Header Width: 0.50 In, Total Length: 1.50 In