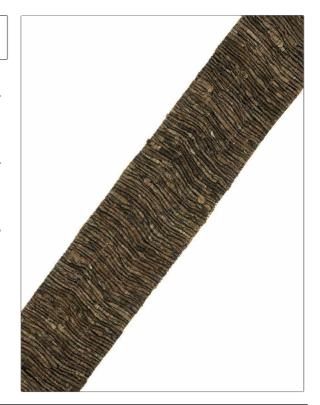

PATTERN Bintana COLOR 08

BRAND

APPLICATION

S. Harris

Trimming

USES

CATEGORIES

Bedding, Window, Accessories, Furniture

Braids / Borders / Tape

COLORS

DESIGN TYPES

Brown, Taupe / Tan, Linen

Embroidery, Global / Ethnic, Novelty, Texture Plain, Contemporary, Handcrafted

| WIDTH             | VERTICAL REPEAT   | HORIZONTAL REPEAT | CONTENT             |
|-------------------|-------------------|-------------------|---------------------|
| 3.12 in (7.94 cm) | 0.00 in (0.00 cm) | 0.00 in (0.00 cm) | 75% Silk, 25% Linen |
| PRODUCT NUMBER    | COUNTRY           |                   |                     |
| 1088301           | India             | _                 |                     |
|                   |                   |                   |                     |

ADDITIONAL PRODUCT NOTES

Exclusive Pattern, Border / Braid / Tape, Width: 3.125 In