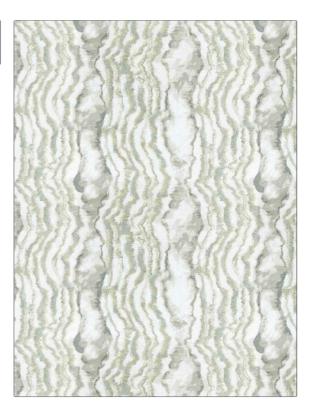

## **Marble Moire** PATTERN **Mineral Gold** COLOR BRAND APPLICATION S. Harris Fabric USES CATEGORIES Bedding, Drapery Crewels / Embroideries COLORS воок Identity Metallic, Gold, Aqua / Teal

 DESIGN TYPES
 SCALE

 Embroidery, Contemporary
 Medium

 / Modern
 Medium

Not Railroaded

| WIDTH                | VERTICAL REPEAT     | HORIZONTAL REPEAT   | CONTENT                                                                                      |
|----------------------|---------------------|---------------------|----------------------------------------------------------------------------------------------|
| 51.00 in (129.54 cm) | 15.50 in (39.37 cm) | 17.25 in (43.82 cm) | Embroidery: 40% Viscose,<br>30% Spun Polyester, 30%<br>Metal, Base: 60% Linen,<br>40% Cotton |
| BACKING              | PRODUCT NUMBER      | DATE BOOKED         | COUNTRY                                                                                      |
|                      | 1167202             | 06/2023             | India                                                                                        |
| CLEANING CODES       | _                   |                     |                                                                                              |