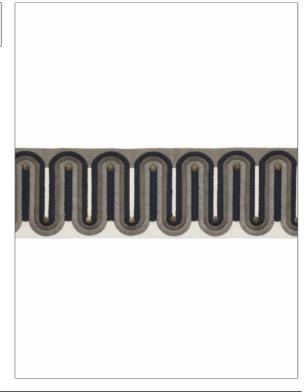

PATTERN Francesco
COLOR 02

BRAND APPLICATION

S. Harris Trimming

CATEGORIES BOOK

Braids / Borders / Tape Ben Johnston-Vacanza S / L

COLORS DESIGN TYPES

Black, Grey, Taupe / Tan Embroidery, Geometric, Architectural,

Contemporary, Modern

| WIDTH              | VERTICAL REPEAT   | HORIZONTAL REPEAT | CONTENT               |
|--------------------|-------------------|-------------------|-----------------------|
| 4.00 in (10.16 cm) | 2.00 in (5.08 cm) | 0.00 in (0.00 cm) | 89% Cotton, 11% Metal |
| PRODUCT NUMBER     | DATE BOOKED       | COUNTRY           |                       |
| 1409702            | 07/2022           | India             |                       |
|                    |                   |                   |                       |

ADDITIONAL PRODUCT NOTES

Exclusive Pattern, Border / Braid / Tape, Embroidered Textiles Are Not, Guaranteed For Precise Color, Matching And Colorfastness., Color Placement Of Embroidery, May Vary. All Measurements, Quoted For Repeats Are, Approximate., Width: 4.00 In