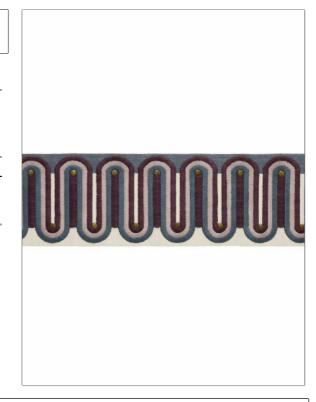

PATTERN Francesco
COLOR 04

BRAND APPLICATION

S. Harris Trimming

CATEGORIES BOOK

Braids / Borders / Tape Ben Johnston-Vacanza S / L

COLORS DESIGN TYPES

Lavender / Purple, Light
Blue
Embroidery, Geometric,
Architectural,
Contemporary, Modern

| WIDTH              | VERTICAL REPEAT   | HORIZONTAL REPEAT | CONTENT               |
|--------------------|-------------------|-------------------|-----------------------|
| 4.00 in (10.16 cm) | 2.00 in (5.08 cm) | 0.00 in (0.00 cm) | 89% Cotton, 11% Metal |
| PRODUCT NUMBER     | DATE BOOKED       | COUNTRY           |                       |
| 1409704            | 07/2022           | India             |                       |
|                    |                   |                   |                       |

ADDITIONAL PRODUCT NOTES

Exclusive Pattern, Border / Braid / Tape, Embroidered Textiles Are Not, Guaranteed For Precise Color, Matching And Colorfastness., Color Placement Of Embroidery, May Vary. All Measurements, Quoted For Repeats Are, Approximate., Width: 4.00 In