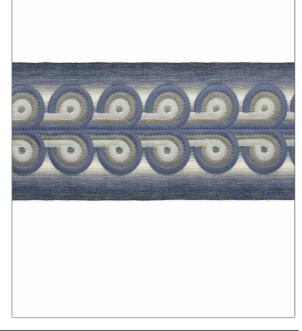

PATTERN Filippo COLOR Topazio

BRAND APPLICATION

S. Harris Trimming

CATEGORIES BOOK

Braids / Borders / Tape Ben Johnston-Vacanza

COLORS DESIGN TYPES

Blue Embroidery, Geometric, Contemporary, Modern

| WIDTH              | VERTICAL REPEAT   | HORIZONTAL REPEAT | CONTENT                                 |
|--------------------|-------------------|-------------------|-----------------------------------------|
| 6.25 in (15.88 cm) | 2.25 in (5.72 cm) | 0.00 in (0.00 cm) | 45% Linen, 30% Cotton,<br>25% Polyester |
| PRODUCT NUMBER     | DATE BOOKED       | COUNTRY           |                                         |
| 1410001            | 07/2022           | India             |                                         |
|                    |                   |                   |                                         |