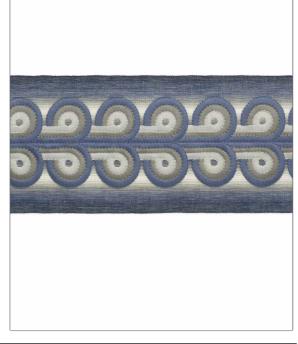

PATTERN Filippo COLOR 01

BRAND APPLICATION

S. Harris Trimming

CATEGORIES BOOK

Braids / Borders / Tape Ben Johnston-Vacanza S / L

COLORS DESIGN TYPES

Blue Embroidery, Geometric, Contemporary, Modern

| WIDTH              | VERTICAL REPEAT   | HORIZONTAL REPEAT | CONTENT                                 |
|--------------------|-------------------|-------------------|-----------------------------------------|
| 6.25 in (15.88 cm) | 2.25 in (5.72 cm) | 0.00 in (0.00 cm) | 45% Linen, 30% Cotton,<br>25% Polyester |
| PRODUCT NUMBER     | DATE BOOKED       | COUNTRY           |                                         |
| 1410101            | 07/2022           | India             |                                         |
|                    |                   |                   |                                         |