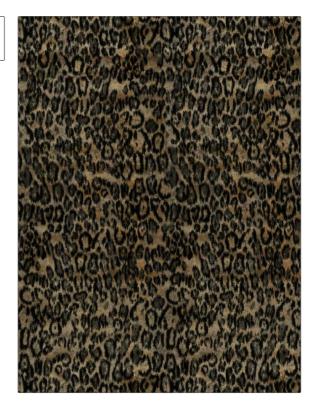

| PATTERN Leopardo COLOR Natural         |                    |
|----------------------------------------|--------------------|
| BRAND                                  | APPLICATION        |
| S. Harris                              | Fabric             |
| USES                                   | CATEGORIES         |
| Upholstery                             | Velvet / Grospoint |
| воок                                   | COLORS             |
| Pulp Design Studios                    | Black, Brown       |
| DESIGN TYPES                           | SCALE              |
| Contemporary / Modern,<br>Animal Skins | Large              |
| RAILROADED                             |                    |