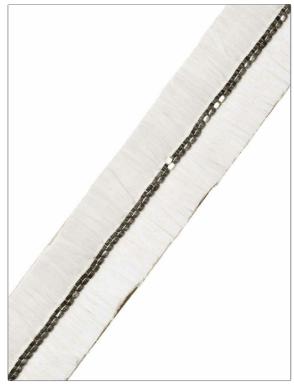

Majani PATTERN **Platinum** COLOR BRAND APPLICATION S. Harris **Trimming** USES CATEGORIES Bedding, Window, Beaded, Braids / Borders / Accessories, Furniture COLORS воок **Novelty Elements** Grey, White

| WIDTH             | VERTICAL REPEAT   | HORIZONTAL REPEAT | CONTENT                                                           |
|-------------------|-------------------|-------------------|-------------------------------------------------------------------|
| 2.75 in (6.98 cm) | 0.00 in (0.00 cm) | 0.00 in (0.00 cm) | Embroidery: 60% Acrylic<br>Beads, 40% Raffia, Base:<br>100% Linen |
| PRODUCT NUMBER    | DATE BOOKED       | COUNTRY           | _                                                                 |
| 2749102           | 11/2023           | India             |                                                                   |

ADDITIONAL PRODUCT NOTES

DESIGN TYPES

Handcrafted

Novelty, Contemporary,

Metal Components Change Color, And Develop A Unique Patina, With Time. This Is Inherent, And Not Considered A Flaw., Exclusive Pattern, Border / Braid / Tape, Width: 2.75 In