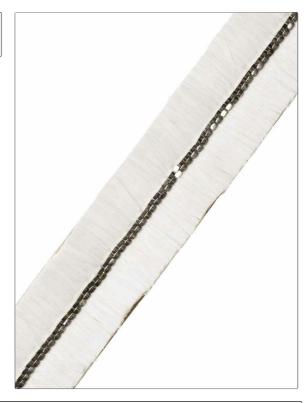

Majani PATTERN 05 COLOR BRAND APPLICATION S. Harris **Trimming** USES CATEGORIES Bedding, Window, Beaded, Braids / Borders / Accessories, Furniture DESIGN TYPES COLORS Novelty, Contemporary, Handcrafted Grey, White

| WIDTH             | VERTICAL REPEAT   | HORIZONTAL REPEAT | CONTENT                                                           |
|-------------------|-------------------|-------------------|-------------------------------------------------------------------|
| 2.75 in (6.98 cm) | 0.00 in (0.00 cm) | 0.00 in (0.00 cm) | Embroidery: 60% Acrylic<br>Beads, 40% Raffia, Base:<br>100% Linen |
| PRODUCT NUMBER    | COUNTRY           |                   |                                                                   |
| 2749202           | India             |                   |                                                                   |

ADDITIONAL PRODUCT NOTES

Metal Components Change Color, And Develop A Unique Patina, With Time. This Is Inherent, And Not Considered A Flaw., Exclusive Pattern, Border / Braid / Tape, Width: 2.75 In