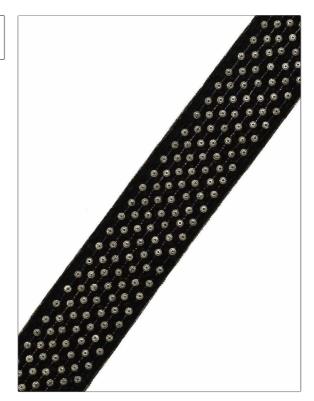

PATTERN Thama
COLOR Nickel

BRAND APPLICATION

S. Harris Trimming

USES CATEGORIES

Bedding, Window, Braids / Borders / Tape Accessories, Furniture

BOOK COLORS

Orejen Black

DESIGN TYPES

Novelty, Texture Plain, Contemporary, Plain, Circles, Modern, Velvet, Dots

| WIDTH             | VERTICAL REPEAT   | HORIZONTAL REPEAT | CONTENT                                  |
|-------------------|-------------------|-------------------|------------------------------------------|
| 2.25 in (5.72 cm) | 0.00 in (0.00 cm) | 0.00 in (0.00 cm) | 40% Cotton, 35% Viscose, 25% Metal Parts |
| PRODUCT NUMBER    | DATE BOOKED       | COUNTRY           | _                                        |
| 2752301           | 02/2021           | India             |                                          |

ADDITIONAL PRODUCT NOTES

Metal Components Change Color, And Develop A Unique Patina, With Time. This Is Inherent, And Not Considered A Flaw., Exclusive Pattern, Border / Braid / Tape, This Velvet May Have Subtle, Surface And Color Variations, Inherent To Pile Fabrics., Width: 2.25 In