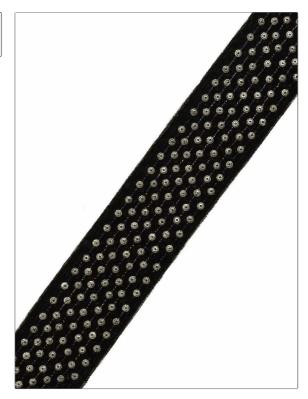

PATTERN Thama
COLOR 22

BRAND APPLICATION

S. Harris Trimming

USES CATEGORIES

Bedding, Window, Braids / Borders / Tape Accessories, Furniture

COLORS DESIGN TYPES

Black Novelty, Texture Plain, Contemporary, Plain, Circles, Modern, Velvet,

Dots

| WIDTH             | VERTICAL REPEAT   | HORIZONTAL REPEAT | CONTENT                                  |
|-------------------|-------------------|-------------------|------------------------------------------|
| 2.25 in (5.72 cm) | 0.00 in (0.00 cm) | 0.00 in (0.00 cm) | 40% Cotton, 35% Viscose, 25% Metal Parts |
| PRODUCT NUMBER    | COUNTRY           | _                 |                                          |
| 2752501           | India             |                   |                                          |

ADDITIONAL PRODUCT NOTES

Metal Components Change Color, And Develop A Unique Patina, With Time. This Is Inherent, And Not Considered A Flaw., Exclusive Pattern, Border / Braid / Tape, This Velvet May Have Subtle, Surface And Color Variations, Inherent To Pile Fabrics., Width: 2.25 In