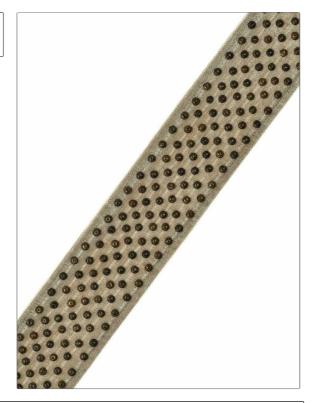

PATTERN Thama
COLOR 17

BRAND APPLICATION

S. Harris Trimming

USES CATEGORIES

Bedding, Window, Braids / Borders / Tape Accessories, Furniture

COLORS DESIGN TYPES

Linen Novelty, Texture Plain, Contemporary, Plain, Circles, Modern, Velvet,

Dots

| WIDTH             | VERTICAL REPEAT   | HORIZONTAL REPEAT | CONTENT                                  |
|-------------------|-------------------|-------------------|------------------------------------------|
| 2.25 in (5.72 cm) | 0.00 in (0.00 cm) | 0.00 in (0.00 cm) | 40% Cotton, 35% Viscose, 25% Metal Parts |
| PRODUCT NUMBER    | COUNTRY           | _                 |                                          |
| 2752502           | India             |                   |                                          |

ADDITIONAL PRODUCT NOTES

Metal Components Change Color, And Develop A Unique Patina, With Time. This Is Inherent, And Not Considered A Flaw., Exclusive Pattern, Border / Braid / Tape, This Velvet May Have Subtle, Surface And Color Variations, Inherent To Pile Fabrics., Width: 2.25 In