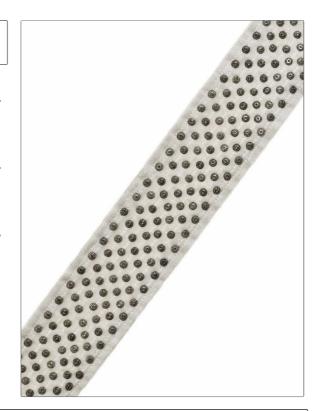

PATTERN Thama
COLOR 05

BRAND APPLICATION

S. Harris Trimming

USES CATEGORIES

Bedding, Window, Braids / Borders / Tape Accessories, Furniture

COLORS DESIGN TYPES

White, Off White / Ivory

Novelty, Texture Plain,
Contemporary, Plain,
Circles, Modern, Velvet,

Dots

| WIDTH             | VERTICAL REPEAT   | HORIZONTAL REPEAT | CONTENT                                     |
|-------------------|-------------------|-------------------|---------------------------------------------|
| 2.25 in (5.72 cm) | 0.00 in (0.00 cm) | 0.00 in (0.00 cm) | 40% Cotton, 35% Viscose,<br>25% Metal Parts |
| PRODUCT NUMBER    | COUNTRY           | _                 |                                             |
| 2752503           | India             |                   |                                             |

ADDITIONAL PRODUCT NOTES

Metal Components Change Color, And Develop A Unique Patina, With Time. This Is Inherent, And Not Considered A Flaw., Exclusive Pattern, Border / Braid / Tape, This Velvet May Have Subtle, Surface And Color Variations, Inherent To Pile Fabrics., Width: 2.25 In