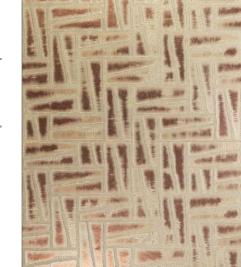

PATTERN 14099W Ashlar COBRE-01

BRAND

APPLICATION

S. Harris

Wallcovering

CATEGORIES

воок

Wallpaper, Handcrafted / Handmade Handcrafted Wallcoverings

COLORS

DESIGN TYPES

Metallic, Orange / Spice, Red

Geometric / Abstract, Global / Ethnic, Contemporary / Modern, Texture Raised, Abstract

SCALE

Medium

| WIDTH                 | VERTICAL REPEAT   | HORIZONTAL REPEAT   | CONTENT                           |
|-----------------------|-------------------|---------------------|-----------------------------------|
| 30.00 in (76.20 cm)   | 0.00 in (0.00 cm) | 27.00 in (68.58 cm) | Face: 100% Water Based<br>Plaster |
| BACKING               | FIRE CODES        | PRODUCT NUMBER      | DATE BOOKED                       |
| Untrimmed, Strippable | Passes ASTM-E84   | 2900501             | 03/2020                           |
| COUNTRY               | _                 |                     |                                   |
| USA                   |                   |                     |                                   |