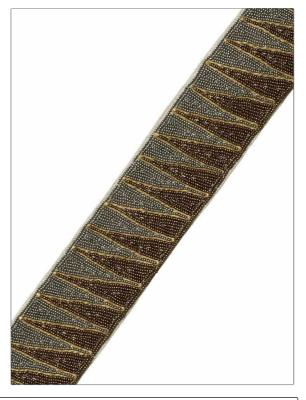

PATTERN Wimbi COLOR **Bronze** BRAND APPLICATION S. Harris Trimming CATEGORIES воок Braids / Borders / Tape Orejen DESIGN TYPES COLORS Grey, Brown Embroidery, Global /

Ethnic, Novelty, Contemporary, Handcrafted

| WIDTH             | VERTICAL REPEAT   | HORIZONTAL REPEAT | CONTENT                                                         |
|-------------------|-------------------|-------------------|-----------------------------------------------------------------|
| 2.50 in (6.35 cm) | 0.75 in (1.90 cm) | 0.00 in (0.00 cm) | Embroidery: 90% Acrylic<br>Beads, 10% Jute, Base:<br>100% Linen |
| PRODUCT NUMBER    | DATE BOOKED       | COUNTRY           |                                                                 |
| 4243801           | 02/2021           | India             |                                                                 |

ADDITIONAL PRODUCT NOTES

Metal Components Change Color, And Develop A Unique Patina, With Time. This Is Inherent, And Not Considered A Flaw., Exclusive Pattern, Border / Braid / Tape, Width: 2.50 In