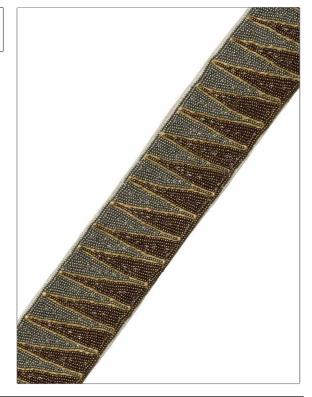

PATTERN Wimbi COLOR 17

BRAND

APPLICATION

S. Harris

Trimming

CATEGORIES

COLORS

Braids / Borders / Tape

Grey, Brown

DESIGN TYPES

Embroidery, Global / Ethnic, Novelty, Contemporary, Handcrafted

| WIDTH             | VERTICAL REPEAT   | HORIZONTAL REPEAT | CONTENT                                                         |
|-------------------|-------------------|-------------------|-----------------------------------------------------------------|
| 2.50 in (6.35 cm) | 0.75 in (1.90 cm) | 0.00 in (0.00 cm) | Embroidery: 90% Acrylic<br>Beads, 10% Jute, Base:<br>100% Linen |
| PRODUCT NUMBER    | COUNTRY           | _                 |                                                                 |
| 4243901           | India             |                   |                                                                 |

ADDITIONAL PRODUCT NOTES

Metal Components Change Color, And Develop A Unique Patina, With Time. This Is Inherent, And Not Considered A Flaw., Exclusive Pattern, Border / Braid / Tape, Width: 2.50 In