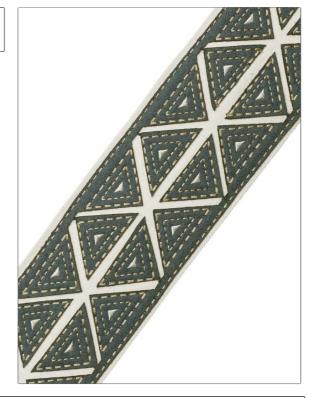

PATTERN Pembe Tatu Color Coastal

BRAND APPLICATION

S. Harris Trimming

CATEGORIES BOOK

Braids / Borders / Tape, Orejen

Applique

COLORS DESIGN TYPES

Aqua / Teal Geometric, Global / Ethnic, Novelty, Handcrafted

| WIDTH              | VERTICAL REPEAT   | HORIZONTAL REPEAT | CONTENT                                |
|--------------------|-------------------|-------------------|----------------------------------------|
| 4.00 in (10.16 cm) | 3.00 in (7.62 cm) | 0.00 in (0.00 cm) | 55% Wool, 30% Cotton,<br>15% Polyester |
| PRODUCT NUMBER     | DATE BOOKED       | COUNTRY           |                                        |
| 4247501            | 02/2021           | India             |                                        |

ADDITIONAL PRODUCT NOTES

Exclusive Pattern, Border / Braid / Tape, Width: 4.00 In