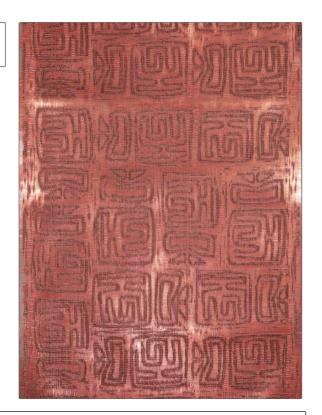

14106W Mantra PATTERN **HIBISCUS-02** COLOR

BRAND APPLICATION

S. Harris Wallcovering

CATEGORIES воок

Handcrafted / Handmade Orejen

COLORS DESIGN TYPES

Metallic, Pink Global / Ethnic, Texture Raised

Medium

SCALE

| WIDTH                 | VERTICAL REPEAT     | HORIZONTAL REPEAT   | CONTENT                          |
|-----------------------|---------------------|---------------------|----------------------------------|
| 29.00 in (73.66 cm)   | 36.00 in (91.44 cm) | 27.00 in (68.58 cm) | Face:100% Water Based<br>Plaster |
| BACKING               | PRODUCT NUMBER      | DATE BOOKED         | COUNTRY                          |
| Untrimmed, Strippable | 4470102             | 02/2021             | China                            |
|                       |                     |                     |                                  |