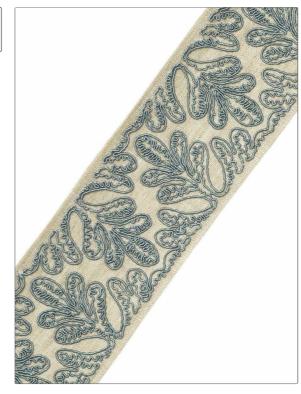

PATTERN Tangerini
COLOR Echo

APPLICATION

\_\_\_\_

S. Harris Trimming

CATEGORIES BOOK

Braids / Borders / Tape Elegant Universe

COLORS

BRAND

Aqua / Teal

| WIDTH              | VERTICAL REPEAT   | HORIZONTAL REPEAT  | CONTENT              |
|--------------------|-------------------|--------------------|----------------------|
| 4.00 in (10.16 cm) | 0.00 in (0.00 cm) | 5.25 in (13.34 cm) | 60% Linen, 40% Rayon |
| PRODUCT NUMBER     | DATE BOOKED       | COUNTRY            | _                    |
| 4865401            | 05/2021           | India              |                      |

ADDITIONAL PRODUCT NOTES

Exclusive Pattern, Border / Braid / Tape, Embroidered Textiles Are Not, Guaranteed For Precise Color, Matching And Colorfastness., Color Placement Of Embroidery, May Vary. All Measurements, Quoted For Repeats Are, Approximate., Width: 4.00 In