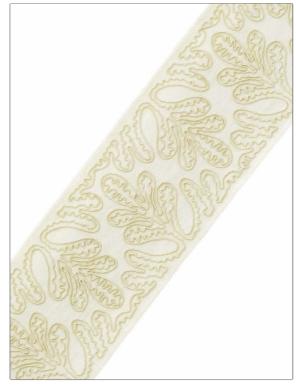

## **Trimming Product Details**

| PATTERN Tangerini<br>COLOR Crema |                  |
|----------------------------------|------------------|
| BRAND                            | APPLICATION      |
| S. Harris                        | Trimming         |
| CATEGORIES                       | воок             |
| Braids / Borders / Tape          | Elegant Universe |
|                                  |                  |

Off White / Ivory

| VERTICAL REPEAT   | HORIZONTAL REPEAT  | CONTENT                                                    |
|-------------------|--------------------|------------------------------------------------------------|
| 0.00 in (0.00 cm) | 5.25 in (13.34 cm) | 60% Linen, 40% Rayon                                       |
| DATE BOOKED       | COUNTRY            |                                                            |
| 05/2021           | India              |                                                            |
|                   | 0.00 in (0.00 cm)  | 0.00 in (0.00 cm) 5.25 in (13.34 cm)   DATE BOOKED COUNTRY |

ADDITIONAL PRODUCT NOTES

Exclusive Pattern, Border / Braid / Tape, Embroidered Textiles Are Not, Guaranteed For Precise Color, Matching And Colorfastness., Color Placement Of Embroidery, May Vary. All Measurements, Quoted For Repeats Are, Approximate., Width: 4.00 In