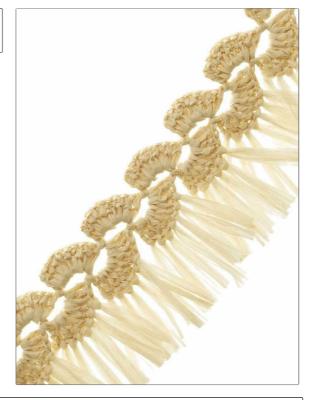

PATTERN Cecile
color 02

BRAND APPLICATION

S. Harris Trimming

USES CATEGORIES

Bedding, Window, Bullion / Furniture Fringe Accessories, Furniture

COLORS DESIGN TYPES

Taupe / Tan Global / Ethnic, Novelty, Texture Plain, Handcrafted

 VERTICAL REPEAT
 HORIZONTAL REPEAT
 CONTENT
 PRODUCT NUMBER

 0.00 in (0.00 cm)
 0.00 in (0.00 cm)
 100% Faux Raffia
 6050702

 COUNTRY
 Egypt

ADDITIONAL PRODUCT NOTES

Exclusive Pattern, Furniture Fringe, Variations In Color May Occur, From Lot To Lot., Not Guaranteed For Precise, Color Matching. Cutting, From Stock Is Recommended., Header Width: 2.25 In, Total Length: 5.00 In