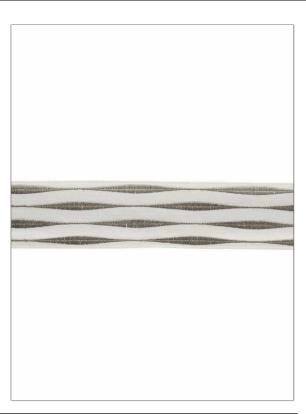

PATTERN Raindrop
COLOR Storm On Snow

BRAND

APPLICATION

S. Harris

**Trimming** 

USES

CATEGORIES

Bedding, Window, Accessories, Furniture Braids / Borders / Tape

воок

COLORS

Elements

Grey

DESIGN TYPES

Embroidery, Ogee

| WIDTH             | VERTICAL REPEAT   | HORIZONTAL REPEAT | CONTENT                                 |
|-------------------|-------------------|-------------------|-----------------------------------------|
| 3.00 in (7.62 cm) | 0.00 in (0.00 cm) | 0.00 in (0.00 cm) | 85% Polyester, 10%<br>Viscose, 5% Linen |
| PRODUCT NUMBER    | DATE BOOKED       | COUNTRY           | _                                       |
| 6929803           | 01/2020           | India             |                                         |

ADDITIONAL PRODUCT NOTES

Exclusive Pattern, Border / Braid / Tape, Natural Fibers, And Embroidered Textiles, Are Not Guaranteed For, Color Matching, Color, Fastness Or Durability., Cuttings From Current Stock, Is Recommended., Width: 3.00 In