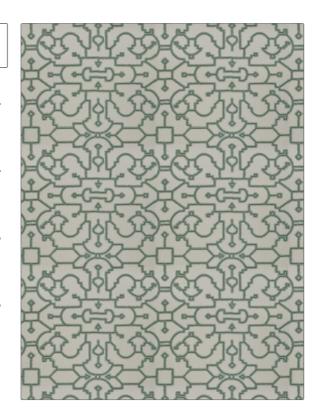

| color Oregano Mint                   |  |                                  |  |
|--------------------------------------|--|----------------------------------|--|
| BRAND                                |  | APPLICATION                      |  |
| S. Harris                            |  | Fabric                           |  |
| USES                                 |  | CATEGORIES                       |  |
| Bedding, Drapery,<br>Multipurpose    |  | Crewels / Embroideries,<br>Linen |  |
| воок                                 |  | COLORS                           |  |
| Geotrybal                            |  | Light Green                      |  |
| DESIGN TYPES                         |  | SCALE                            |  |
| Embroidery, Contemporary<br>/ Modern |  | Large                            |  |
| RAILROADED                           |  |                                  |  |

| WIDTH                | VERTICAL REPEAT     | HORIZONTAL REPEAT   | CONTENT                                                                              |
|----------------------|---------------------|---------------------|--------------------------------------------------------------------------------------|
| 54.00 in (137.16 cm) | 22.40 in (56.90 cm) | 25.60 in (65.02 cm) | Embroidery: 50% Viscose,<br>30% Linen, 20% Cotton,<br>Base: 60% Cotton, 40%<br>Linen |
| BACKING              | PRODUCT NUMBER      | DATE BOOKED         | COUNTRY                                                                              |
|                      | 8132904             | 01/2017             | India                                                                                |
| CLEANING CODES       | _                   |                     |                                                                                      |
| 5                    |                     |                     |                                                                                      |