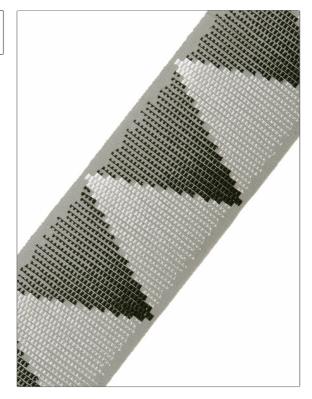

PATTERN Rhythm Flow COLOR Graphic

BRAND APPLICATION

S. Harris Trimming

USES CATEGORIES

Bedding, Window, Braids / Borders / Tape Accessories, Furniture

BOOK COLORS

Geotrybal Black, White

| WIDTH              | VERTICAL REPEAT   | HORIZONTAL REPEAT | CONTENT                 |
|--------------------|-------------------|-------------------|-------------------------|
| 4.00 in (10.16 cm) | 3.75 in (9.52 cm) | 0.00 in (0.00 cm) | 70% Cotton, 30% Viscose |
| PRODUCT NUMBER     | DATE BOOKED       | COUNTRY           |                         |
| 9715001            | 01/2017           | India             |                         |