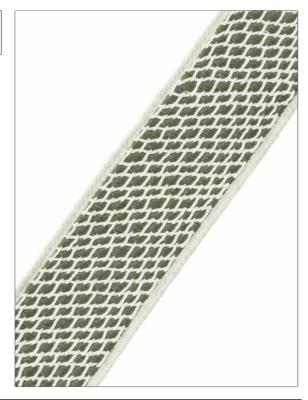

PATTERN Merger
COLOR Bark

BRAND APPLICATION

S. Harris Trimming

USES CATEGORIES

Bedding, Window, Accessories, Furniture Braids / Borders / Tape

воок

COLORS

Geotrybal Taupe / Tan

| WIDTH             | VERTICAL REPEAT   | HORIZONTAL REPEAT | CONTENT                                  |
|-------------------|-------------------|-------------------|------------------------------------------|
| 3.50 in (8.89 cm) | 0.00 in (0.00 cm) | 0.00 in (0.00 cm) | 60% Polyester, 30% Linen,<br>10% Viscose |
| PRODUCT NUMBER    | DATE BOOKED       | COUNTRY           | _                                        |
| 9715201           | 01/2017           | India             |                                          |

ADDITIONAL PRODUCT NOTES

Exclusive Pattern, Border / Braid / Tape, Embroidered Textiles Are Not, Guaranteed For Precise Color, Matching And Colorfastness., Color Placement Of Embroidery, May Vary. All Measurements, Quoted For Repeats Are, Approximate., Width: 3.50 In