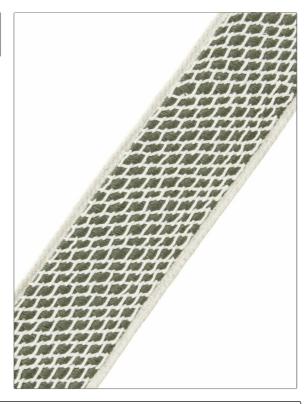

PATTERN Merger
COLOR 33

BRAND APPLICATION

S. Harris Trimming

USES CATEGORIES

Bedding, Window,

Accessories, Furniture

Braids / Borders / Tape

COLORS

Taupe / Tan

| WIDTH             | VERTICAL REPEAT   | HORIZONTAL REPEAT | CONTENT                                 |
|-------------------|-------------------|-------------------|-----------------------------------------|
| 3.50 in (8.89 cm) | 0.00 in (0.00 cm) | 0.00 in (0.00 cm) | 60% Polyester, 30% Linen<br>10% Viscose |
| PRODUCT NUMBER    | COUNTRY           | _                 |                                         |
| 9715301           | India             |                   |                                         |

ADDITIONAL PRODUCT NOTES

Exclusive Pattern, Border / Braid / Tape, Embroidered Textiles Are Not, Guaranteed For Precise Color, Matching And Colorfastness., Color Placement Of Embroidery, May Vary. All Measurements, Quoted For Repeats Are, Approximate., Width: 3.50 In