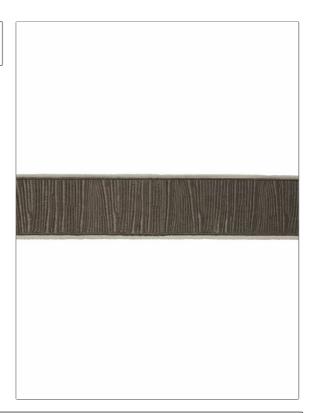

**Yonder View** PATTERN COLOR **Bison** APPLICATION BRAND S. Harris **Trimming** USES CATEGORIES Bedding, Window, Braids / Borders / Tape Accessories, Furniture COLORS воок **Elements Brown** DESIGN TYPES Embroidery, Global / Ethnic, Novelty, Texture Plain, Contemporary

| WIDTH             | VERTICAL REPEAT   | HORIZONTAL REPEAT | CONTENT                       |
|-------------------|-------------------|-------------------|-------------------------------|
| 3.00 in (7.62 cm) | 3.75 in (9.52 cm) | 0.00 in (0.00 cm) | 80% Polyester, 20%<br>Viscose |
| PRODUCT NUMBER    | DATE BOOKED       | COUNTRY           | _                             |
| 9717507           | 01/2020           | India             |                               |

ADDITIONAL PRODUCT NOTES

Exclusive Pattern, Border / Braid / Tape, Embroidered Textiles Are Not, Guaranteed For Precise Color, Matching And Colorfastness., Color Placement Of Embroidery, May Vary. All Measurements, Quoted For Repeats Are, Approximate., Width: 3.00 In